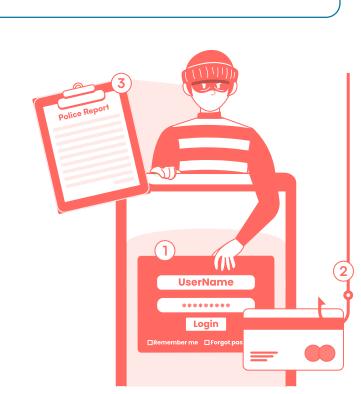

### **Unauthorised Electronic Funds Transfer** From Personal Bank Account

- A hacker gained access to your personal bank account & transferred funds out illegally.
- Your personal bank account or digital wallet was compromised.
- You made a police report and file claim under Fraud Protect360 Plus.

### **Cyber Fraud**

(under Fraud Protect360 Plus) covers financial losses to personal bank accounts & digital wallets up to \$10,000.