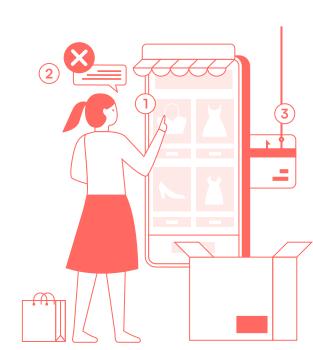

### Non-delivery of Goods Purchased Online

- You made a purchase on an ecommerce platform and did not receive item.
- Merchant became unresponsive and package did not arrive within 60 days from the date of purchase.
- You made a police report and file claim under Fraud Protect360 Plus.

### **Shopping Fraud**

(under Fraud Protect360 Plus) covers your non-delivered online purchases up to \$10,000.