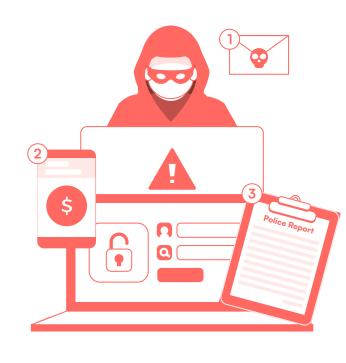

## **Payment Due To Cyber Extortion Threat**

- You received a note from an anonymous person claiming they have gained access to your computer system.
- The person threatened to leak or destroy sensitive data if you do not pay a ransom in 48 hours.
- You made a police report and file claim under Fraud Protect360 Plus.

### **Cyber Extortion** (under Fraud Protect360 Plus) covers financial

losses from extortion payment up to \$10,000.