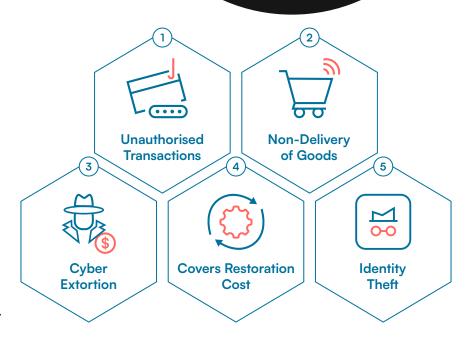

### **Benefits**

Upgrade to Fraud Protect360 Plus to enjoy more benefits and greater sum assured

- Protect against cyber fraud via emails, text messages and WhatsApp.
- If online purchase fails to arrive within 60 days.
- If you were threaten to make an online payment. (3)
- Covers costs to locate and remove virus and restore the data.
- Covers expenses incurred to re-establish your reputation.

### **Shopping Fraud**

(under Fraud Protect360 Plus) covers your non-delivered online purchases up to \$10,000.

### **Cyber Fraud**

(under Fraud Protect360 Plus) covers financial losses to personal bank accounts & digital wallets up to \$10,000.

### **Cyber Extortion** (under Fraud Protect360 Plus) covers financial

losses from extortion payment up to \$10,000.